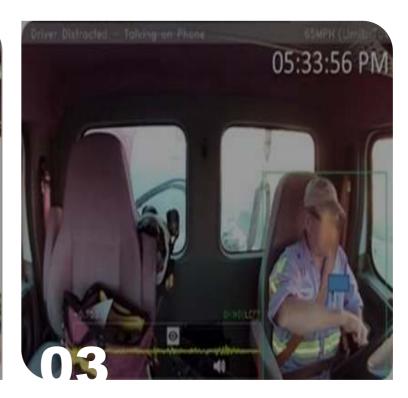

## Real-time Coaching I In-cab Alerts: Distracted Driving Eliminated

## **Analyzes Everything**

**High Priority Event Detection** 

High/ Moderate G-Force: Crash

Low G-Force: Collision/Damage Internal | Vision-based Event Detection

Distracted

Seatbelt

**Drowsiness** 

**Facemask** 