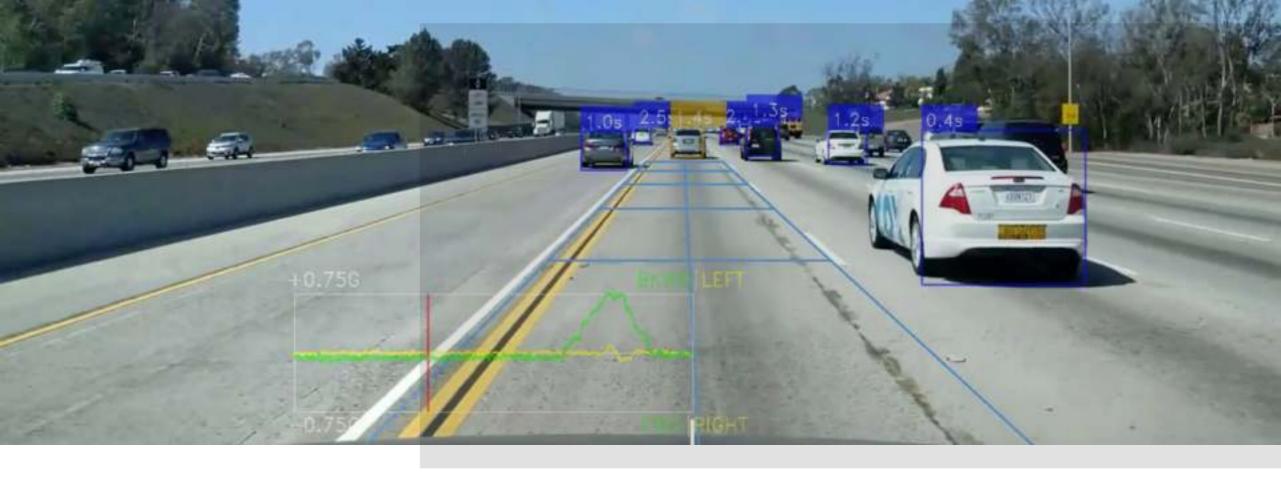

## **Technology with a Purpose**

Driver•i Platform: Data Input > Analysis >

**Insights** In-Cab Alerts Virtual /Self **Driver App** Coaching Management App/Portal Manager/Driver **DRIVERI CAPTURES &** Review **ANALYZES 100% OF DRIVING TIME** 14 ---. . .

## Real-time Coaching I In-cab Alerts: Distracted Driving Eliminated

## **Analyzes Everything**

**High Priority Event Detection** 

High/ Moderate G-Force: Crash

Low G-Force: Collision/Damage Internal | Vision-based Event Detection

Distracted

Seatbelt

**Drowsiness** 

**Facemask** 

**External | Vision-Based Event Detection** 

Hard Braking [w/causality]

**DriverSTAR Events** [Separation Move Over]

Hard Acceleration

Visual Login System

Driver Initiated

**Driveri® Utilities** 

Camera Obstructed

- Following Distance
- Max Speed
- Distracted
- RealTime Stop Sign Notifications • Posted Speed

**Notifications** 

**Mobile Application Portfolio** 

Driver Login

- Driver Mobile App
- FleetMgr Mobile App
- Installer Mobile App