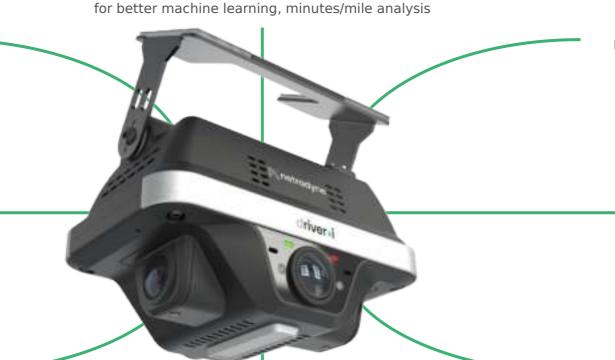

### Enhanced Edge Computing Nvidia TX2 - Double efficiency, double computing power

Quad HD Camera

#### **Internal Sensors**

Accelerometer / GYRO / Magnetometer

Sudden impact movement detection

9 Axis accelerometer best-in-class low-light performance image sensor designed for a wide range of automotive imaging