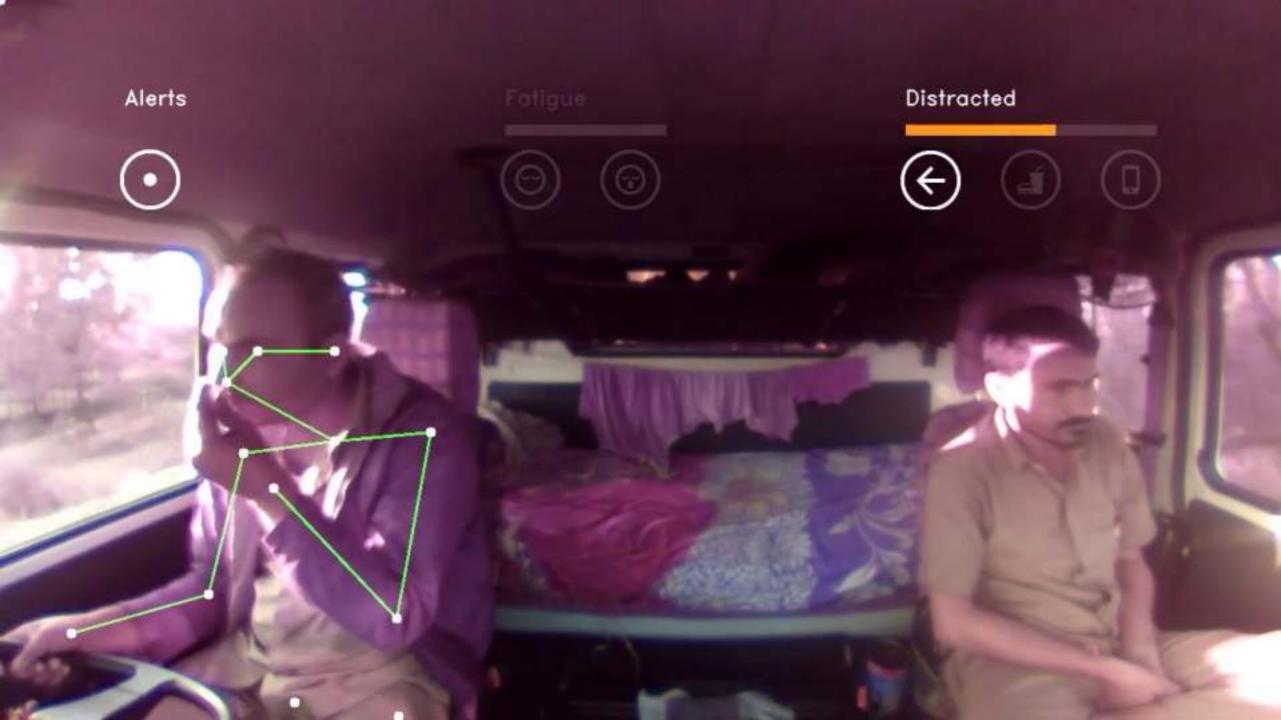

## Real-time Coaching I In-cab Alerts: Distracted Driving Eliminated

## **Analyzes Everything**

**High Priority Event Detection** 

High/ Moderate G-Force: Crash

Low G-Force: Collision/Damage Internal | Vision-based Event Detection

Distracted

Seatbelt

**Drowsiness** 

**Facemask** 