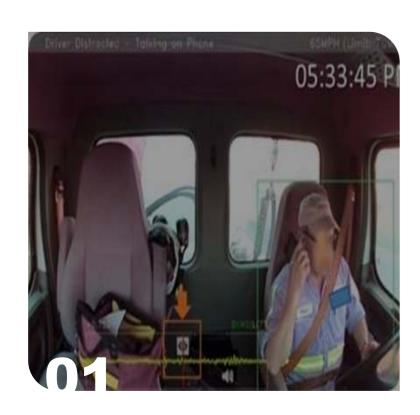

#### **Audio Real Time Notifications**

Speeding / Following Distance / Distracted / Seatbelt / Drowsy

## **Analyzes Everything**

**High Priority Event Detection** 

High/ Moderate G-Force: Crash

Low G-Force: Collision/Damage Internal | Vision-based Event Detection

Distracted

Seatbelt

**Drowsiness** 

**Facemask** 

**External | Vision-Based Event Detection** 

Hard Braking [w/causality]

**DriverSTAR Events** [Separation Move Over]

Hard Acceleration

Visual Login System

Driver Initiated

**Driveri® Utilities** 

Camera Obstructed