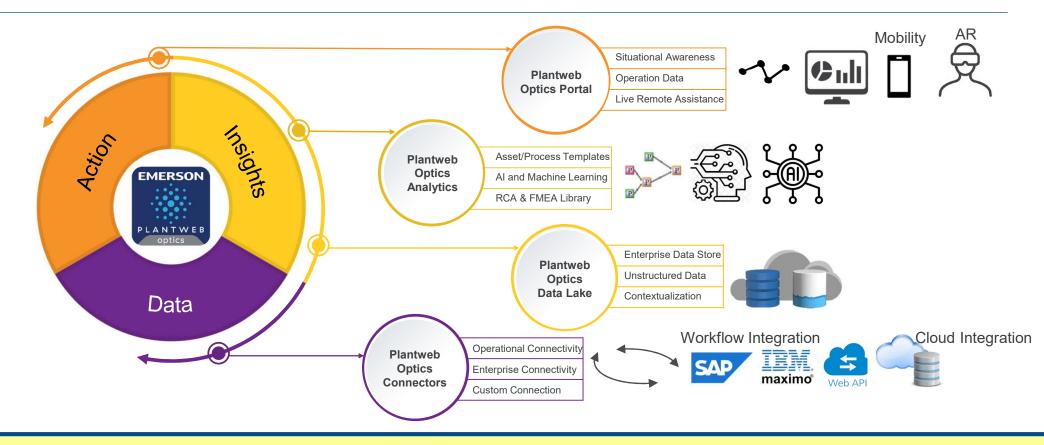

## Plantweb Optics Platform for Digital Transformation

**Device to Cloud – "OT In a Box" – Software AND Services** 

**Emerson Confidential** 